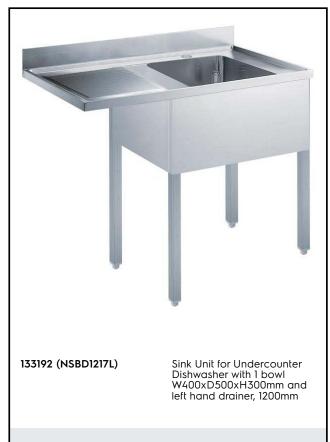

Standard Preparation 1200 mm Soaking Sink for Dishwasher with 1 Bowl

#### Item No.

Made from 304 AISI stainless steel. The 50mm high worktop in 304 AISI stainless steel, 1mm in thickness, is sound-deadened and has an overflow rim and welded corners. Integral rear upstand, h=100mm, with 10mm radius. Allround apron. Square section legs 40x40mm on 1" height-adjustable feet (+/-20mm). Bowl W400xD500xH300mm with overflow pipe and 2"drain hole; left hand drainer. An undercounter dishwasher can be placed under the drainer.

## Standard Preparation 1200 mm Soaking Sink for Dishwasher with 1 Bowl Key Information: Front External dimensions, Width: 133192 (NSBD1217L) External dimensions, Depth: External dimensions, Height: Upstand Dimensions, Height:

Upstand Dimensions, Depth: Upstand Dimensions, Radius: R=11 **Bowls number Bowl dimensions** Net weight:

1200 mm 700 mm 1000 mm 100 mm 13 mm 1 400x500xH320 32.3 kg