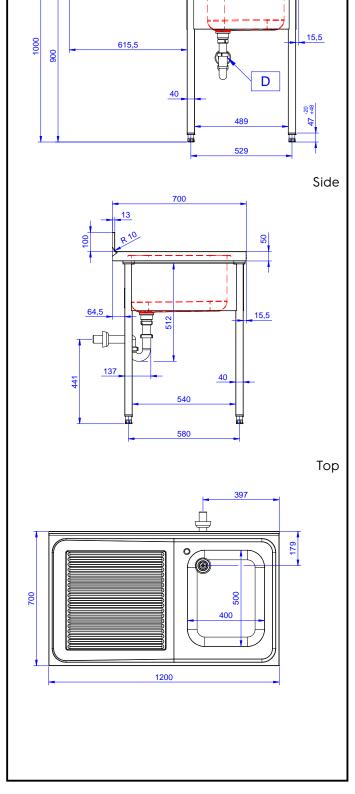

#### Item No.

Made from 304 AISI stainless steel. The 50mm high worktop in 304 AISI stainless steel, 1mm in thickness, is sound-deadened and has an overflow rim and welded corners. Integral rear upstand, h=100mm, with 10mm radius. Allround apron. Square section legs 40x40mm on 1" height-adjustable feet (+/-20mm). Bowl W400xD500xH300mm with overflow pipe and 2"drain hole; left hand drainer. An undercounter dishwasher can be placed under the drainer.

#### Construction

- Sink tops easily slotted onto the legs and taps are easily installed from the rear.
- Square section legs and 40 mm height-adjustable feet in 304 AISI stainless steel.
- 100 mm upstand with 8 mm radioused corner and 13 mm deep, designed to be used against a wall.
- 50 mm worktop in 304 AISI stainless steel, 10/10 in thickness with overflow rim along the top.
- Bottom part of drain left free to house an undercounter dishwasher.
- Wide range of taps are available to suit every need.
- Drainage area suitable for drying operations
- 100 mm upstand with 10 mm radioused corner and 13 mm deep, designed to be used against a wall.

## Standard Preparation 1200 mm Soaking Sink for Dishwasher with 1 Bowl Key Information: Front External dimensions, Width: 133192 (NSBD1217L) External dimensions, Depth: External dimensions, Height: Upstand Dimensions, Height:

Upstand Dimensions, Depth: Upstand Dimensions, Radius: R=11 **Bowls number Bowl dimensions** Net weight:

1200 mm 700 mm 1000 mm 100 mm 13 mm 1 400x500xH320 32.3 kg